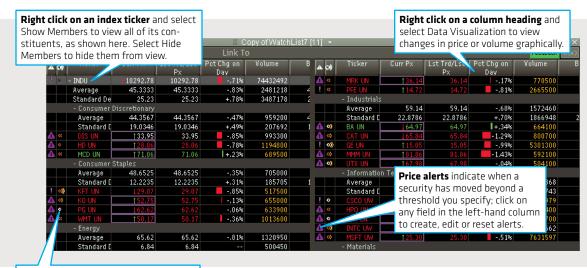

LAUNCHPAD MONITORS have been improved to make them easier to create and organize, with new features that let you incorporate price alerts and graphics for signalling news spikes and price or volume changes in the securities you care about.