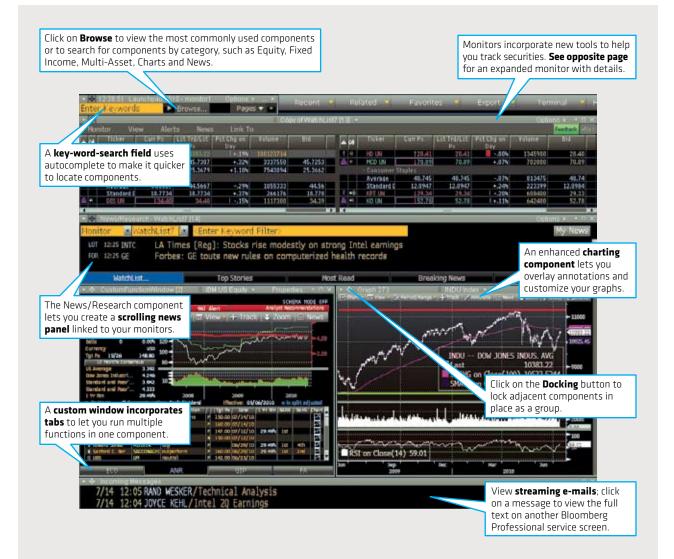

## **A New View for Launchpad**

Bloomberg's Launchpad 2010 includes enhancements that make it easier to create custom views for tracking the market data and news that are most important to you. **By MICHAEL SZCZESNY and IRIS LEE** 

LAUNCHPAD, THE BLOOMBERG application that lets you build personalized views of the market using components you fit together on your screen, has been completely revamped. It's now easier than ever to find the components you want and then put these together so you can focus on the information you need the most. The new Launchpad 2010 tool bar lets you search for components using a key word or browse for them by category and popularity among other Bloomberg users. Improved docking

LAUNCHPAD

tools make it quicker and easier to group and size components on your screen, while new features let you link components more quickly and personalize your news flow. Type BLP <Go> to access Launchpad 2010 or contact your account representative to receive an upgrade if you haven't already been converted to the new application. For further information about Launchpad 2010, including an overview and tips for building custom views, type LPAD <Go>.

LAUNCHPAD MONITORS have been improved to make them easier to create and organize, with new features that let you incorporate price alerts and graphics for signalling news spikes and price or volume changes in the securities you care about.

A **white** *N* signifies there's a new headline for the ticker; the audio signal conveys the amount of recent news stories.

**Michael Szczesny** is an equities specialist in the Bloomberg Analytics department in New York. mszczesny2@bloomberg.net **Iris Lee** is a foreign-exchange and commodities specialist in the Analytics department in Hong Kong. ilee17@bloomberg.net